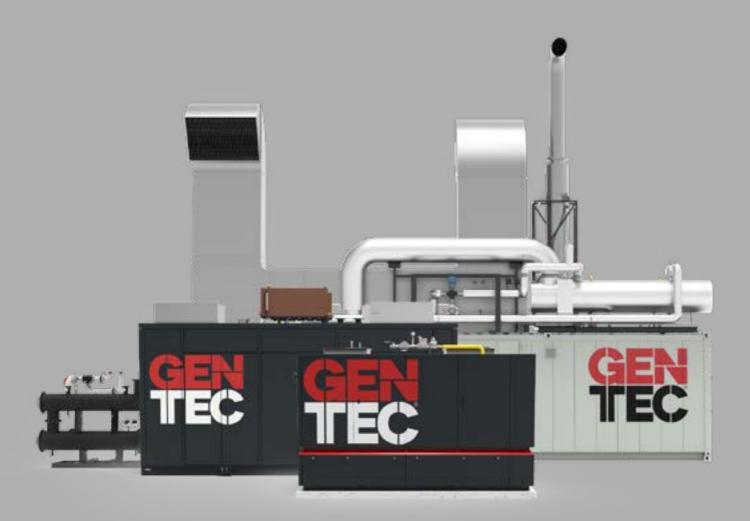

### 1 COMPACT DIMENSIONS

Allow installing units in areas which do not offer much space.

### 2 CANOPY/ CONTAINER

Units can be modified to silent version, which absorb motor generator noises. This variant meet demanding noise protection requirements. Suitable for instalation in buildings.

### 3 ECO FRIENDLY

Our units show very low emissions and high efficiency. It makes them a sustainable solution.

### **4 ENGINES**

We use MAN, MTU engines which rank, with their efficiency and reliability, among the best technologies available on the market.

### 5 EXHAUST EXCHANGER

Is developed for us and supplied by the renowned German company Aprovis.

### **6 GENERATORS**

Leroy-Somer generators are excellent with their quality and reliability. They are considered top-class products in the field of cogeneration units.

### **7 CONTROL SYSTEM**

Our control system collect and process data from your CHP by using AI and machine learning technology and thusprevent defects and reduce service costs.