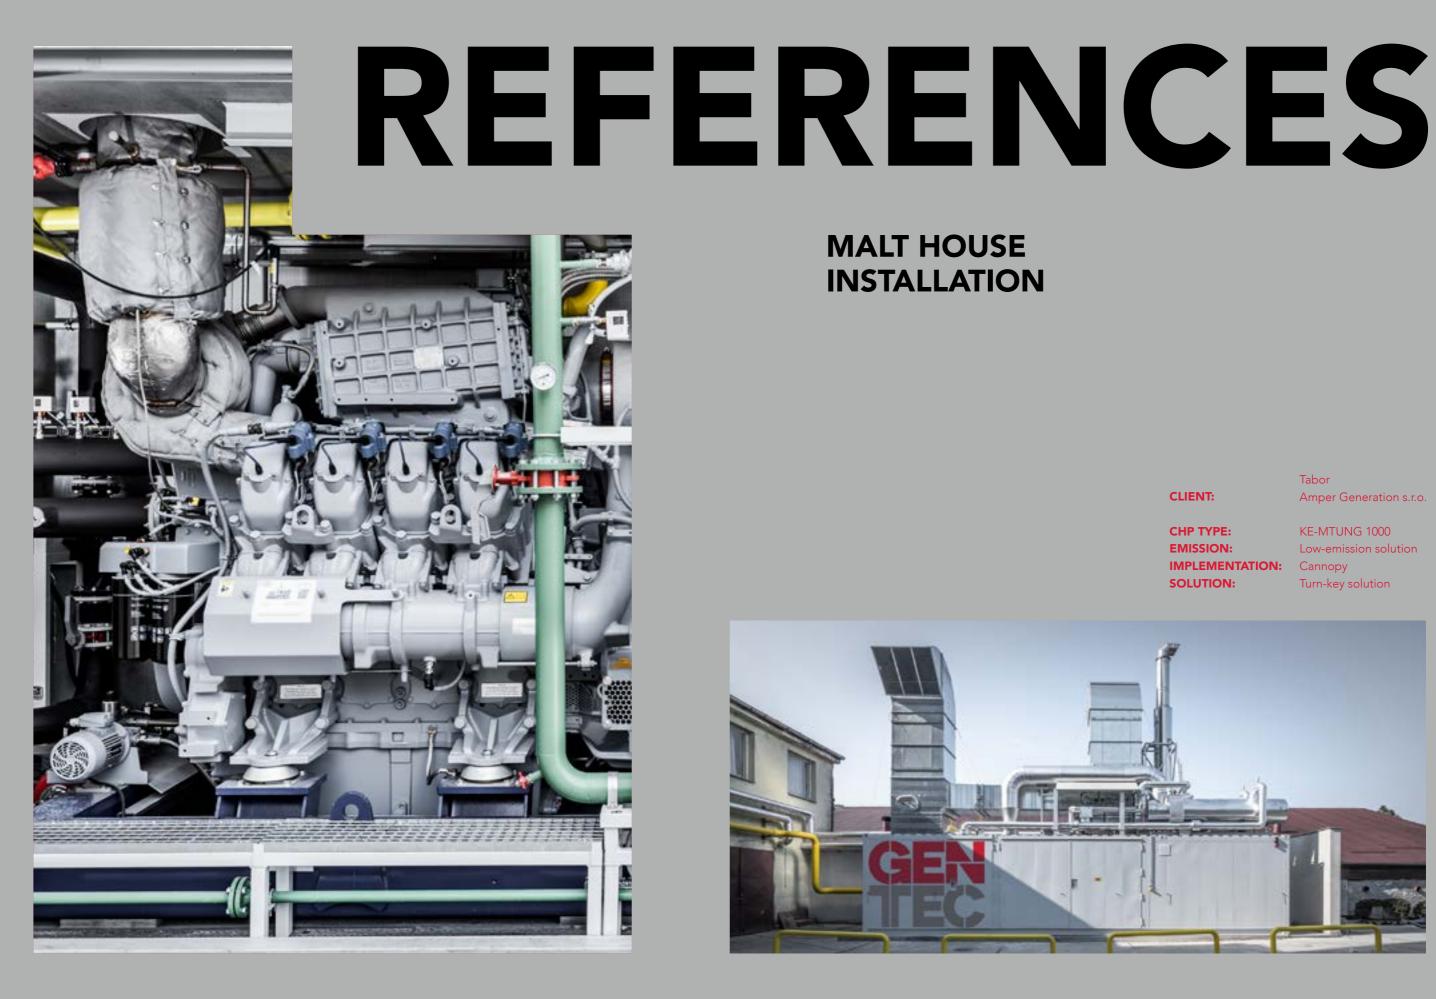

### **MALT HOUSE INSTALLATION**

CLIENT:

Amper Generation s.r.o.

**CHP TYPE: EMISSION:**  KE-MTUNG 1000 Low-emission solution

**IMPLEMENTATION:** Cannopy **SOLUTION:** Turn-key solution