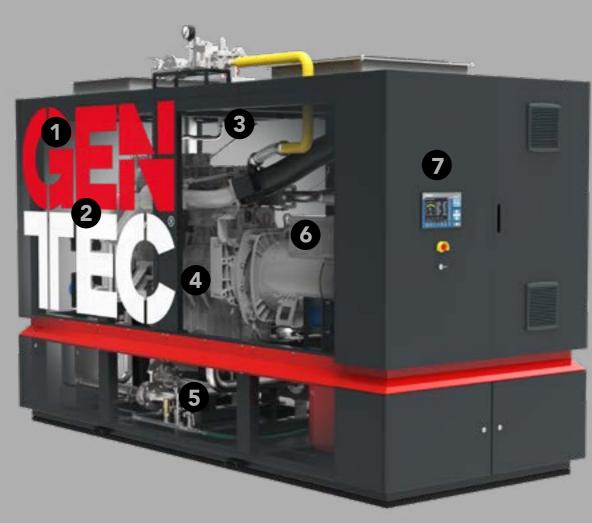

### 1 COMPACT DIMENSIONS

Allow installing units in areas which do not offer much space.

### 2 CANOPY/ CONTAINER

Units can be modified to silent version, which absorb motor generator noises. This variant meet demanding noise protection requirements. Suitable for instalation in buildings.

### 3 ECO FRIENDLY

Our units show very low emissions and high efficiency. It makes them a sustainable solution.

### **4 ENGINES**

We use MAN, MTU engines which rank, with their efficiency and reliability, among the best technologies available on the market.

### 5 EXHAUST EXCHANGER

Is developed for us and supplied by the renowned German company Aprovis.

### **6 GENERATORS**

Leroy-Somer generators are excellent with their quality and reliability. They are considered top-class products in the field of cogeneration units.

### **7 CONTROL SYSTEM**

Our control system collect and process data from your CHP by using AI and machine learning technology and thusprevent defects and reduce service costs.