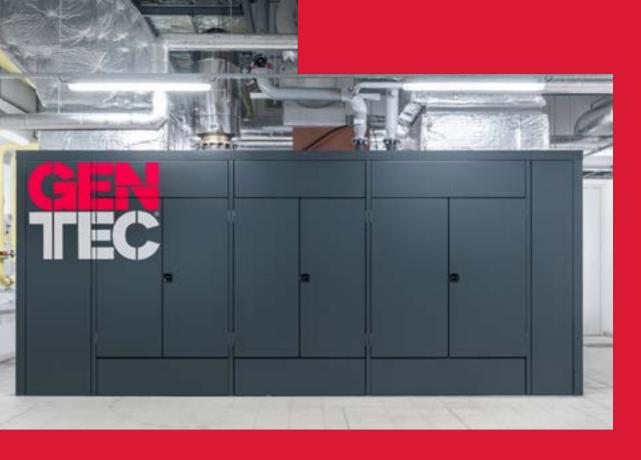

## GENTEC CHP

### COGENERATION UNITS 50–530 kWe WITH MAN

It is the power range designed for the widest group of customers. The reliable technology is based on MAN engines and LSA generators. High efficiency, compact dimensions and solution flexibility – all of this is the advantage of our cogeneration units in this power range.

### COGENERATION UNITS 530–2500 kWe WITH MTU

Units with power output above 530 kWe are equipped with MTU gensets for both low and medium voltage. In combination with highest quality technologies are suitable for use in energy demanding areas, or as a flexible complement of renewable energy sources.